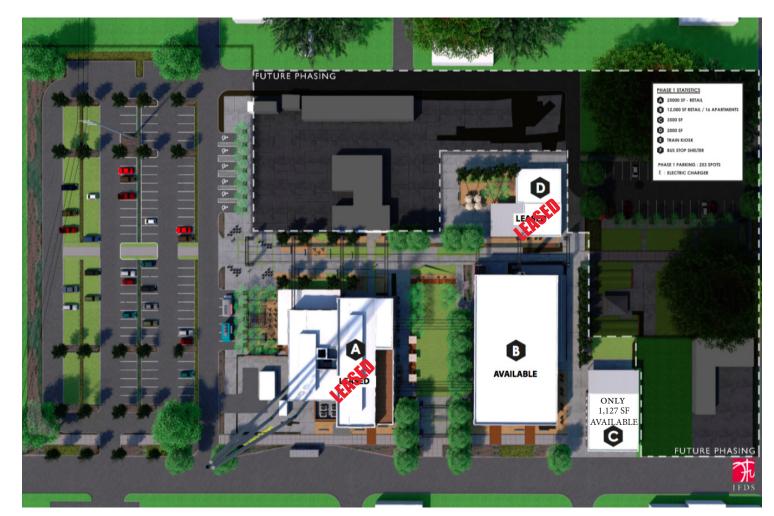

| Building A: | -25,000 SF (LEASED)          |
|-------------|------------------------------|
| Building B: | <del>2,800 SF (LEASED)</del> |
| Building C: | 1,127 SF + Patio             |
| Building D: | 3,366 SF + Patio (LEASED)    |
| Lease Rate: | \$24-\$29 PSF, NNN           |

Ph (225) 769-0405 waterspettit.com

facebook.com/WatersPettit

SITE PLAN

1509 GOVERNMENT STREET, BATON ROUGE, LA

ELECTRIC DEPOT