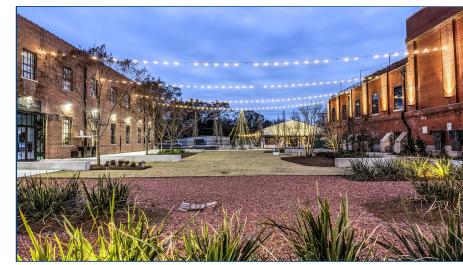

# E C C R C D E POT

Over 35,000 square feet of retail, restaurant, entertainment, & living space has been leased. Come be a part of this unique "social space" known as ELECTRIC DEPOT - the premier redevelopment project in the Capital Region.

In addition to a vibrant tenant mix, Electric Depot has a central green area for guests to gather, relax, and enjoy periodic outdoor events (music, markets, yoga...).

Phase II to include approximately 100 residential units, with construction commencing soon.