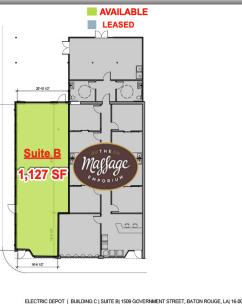

**BUILDING B** 

# ONLY 1 SUITE REMAINING

## Office or Retail Interior (Climate Controlled): 1,127 SF

Patio/Deck: 540 SF Total: 1,667 SF

# ONLY REMAINING SUITE

Ph (225) 769-0405 waterspettit.com

facebook.com/WatersPettit

BUILDING C

BUILDING D