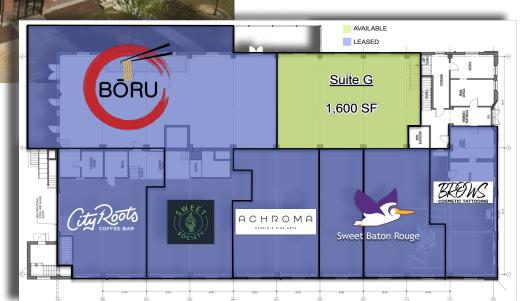

Current tenant list includes:

### City Roots:

A new coffee concept by Matt Saurage of Community Coffee - on site coffee bean roasting, handcrafted coffees, nitro-coffees, draft lattes, teas and weekly coffee tastings.

BŌRU:

An exciting new Japanese ramen and poke eatery operated by the owners of Ichiban Japanese Grill & Sushi Bar.

Achroma: A photography studio and art gallery.

Sweet Society: Japenese ice cream and desert bar

Sweet Baton Rouge:

A locally owned business with a love for t-shirts, comfort, and quality. They make unique to Louisiana lifestyle t-shirts and accessories that represents southern everyday living.

BRows Cosmetic Tattooing: Permanant cosmetic clinc specializing in eyebrows and lashes

Massage Emporium: an Urban Day Spa featuring Massage & Skin Therapy

KOK Wings & Things:

Unpretentious counter-serve restaurant specializing in fried chicken wings -traditional and boneless- and fully loaded fries.

# ONLY 1 SUITE REMAINING