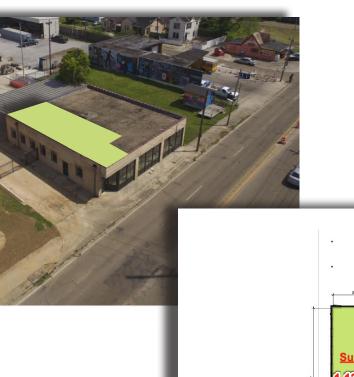

Ph (225) 769-0405 waterspettit.com

facebook.com/WatersPettit

SITE PLAN

1509 GOVERNMENT STREET, BATON ROUGE, LA

ELECTRIC DEPOT

LOCATION

1509 GOVERNMENT STREET, BATON ROUGE, LA

ELECTRIC DEPOT