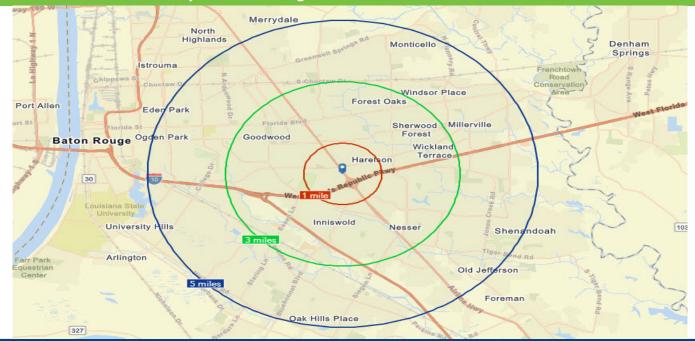

## **Retail-Commercial** for Lease

**DEMOGRAPHICS** 

9828 & 9838 Airline Hwy, Baton Rouge, LA 70809

| Population                 | 1 Miles   | 3 Miles   | 5 Miles   |
|----------------------------|-----------|-----------|-----------|
| Total Population           | 7,503     | 76,609    | 206,266   |
| Median Age                 | 42.3      | 38.1      | 36.9      |
| Households & Income        |           |           |           |
| Total Households           | 3,296     | 33,527    | 86,296    |
| # of persons Per Household | 2.22      | 2.25      | 2.36      |
| Average Household Income   | \$86,922  | \$82,973  | \$85,760  |
| Average House Value        | \$274,207 | \$274,953 | \$270,791 |