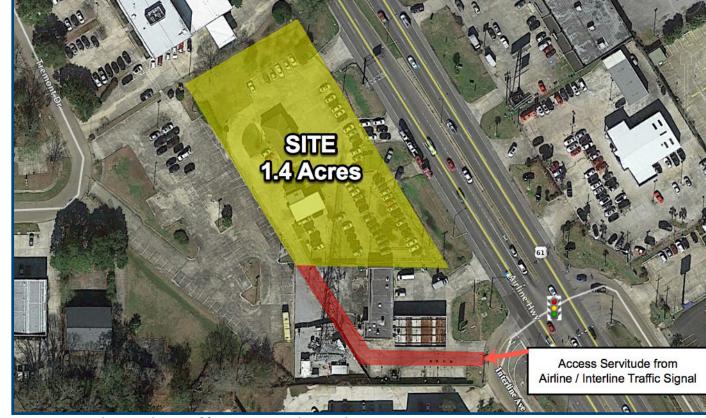

## **Retail-Commercial** for Lease

9828 & 9838 Airline Hwy, Baton Rouge, LA 70809

1.4 Acre improved site with 400' of frontage on Airline Highway. Premium location at I-12 and Airline Highway interchange. Light controlled access from traffic signal at Airline & Interline. Includes an approximate 2,000 square foot showroom/sales office.

Successful used car dealer has been operating on this site for 10 years, but is relocating to a site they purchased.

Traffic Counts in excess of 50,000...

Available in June of 2020..

LAND AREA: 1.4 +/- Acres

**LEASE RATE:** \$11,000/Month, NNN

ZONING: C-2

Please contact listing agent for more information.

com