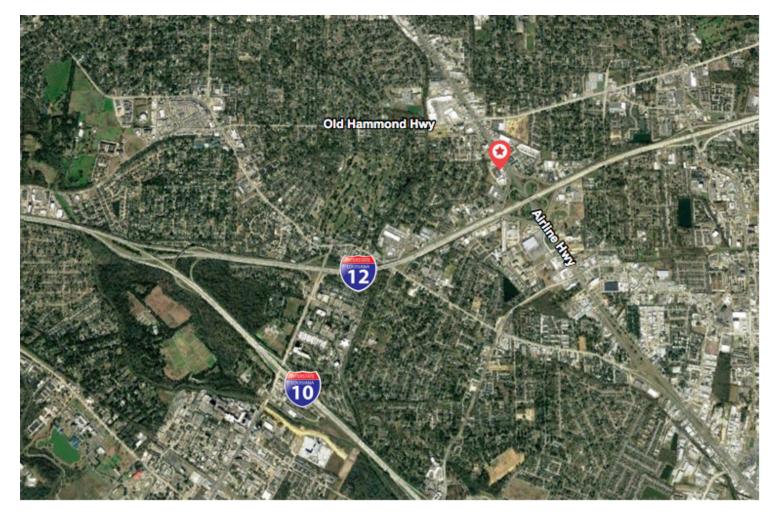

## **Retail-Commercial** for Lease

9828 & 9838 Airline Hwy, Baton Rouge, LA 70809

1.4 Acre improved site with 400' of frontage on Airline Highway. Premium location at I-12 and Airline Highway interchange. Light controlled access from traffic signal at Airline & Interline. Includes an approximate 2,000 square foot showroom/sales office.

Successful used car dealer has been operating on this site for 10 years, but is relocating to a site they purchased.

Traffic Counts in excess of 50,000...

Available in June of 2020..

LAND AREA: 1.4 +/- Acres

**LEASE RATE:** \$11,000/Month, NNN

ZONING: C-2

Please contact listing agent for more information.

com