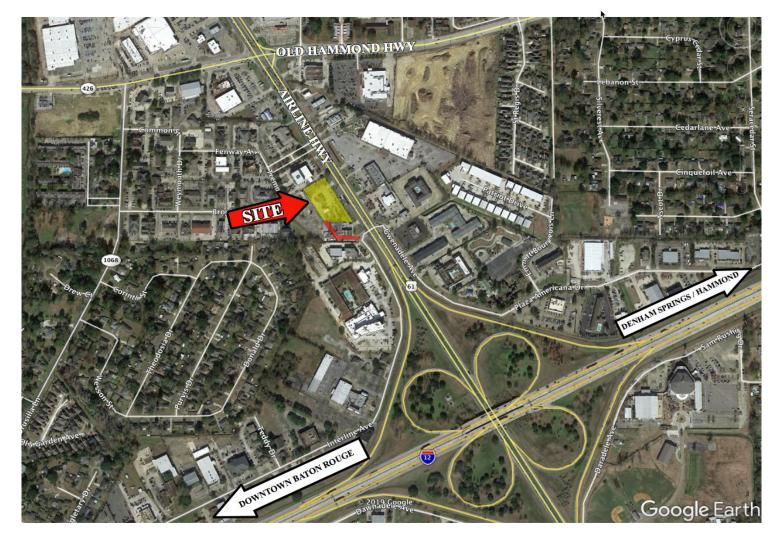

## **Retail-Commercial** for Lease

9828 & 9838 Airline Hwy, Baton Rouge, LA 70809

1.4 Acre improved site with 400' of frontage on Airline Highway. Premium location at I-12 and Airline Highway interchange. Light controlled access from traffic signal at Airline & Interline. Includes an approximate 2,000 square foot showroom/sales office.

Successful used car dealer has been operating on this site for 10 years, but is relocating to a site they purchased.

Traffic Counts in excess of 50,000...

Available in June of 2020..

LAND AREA: 1.4 +/- Acres

**LEASE RATE:** \$11,000/Month, NNN

ZONING: C-2

Please contact listing agent for more information.

com