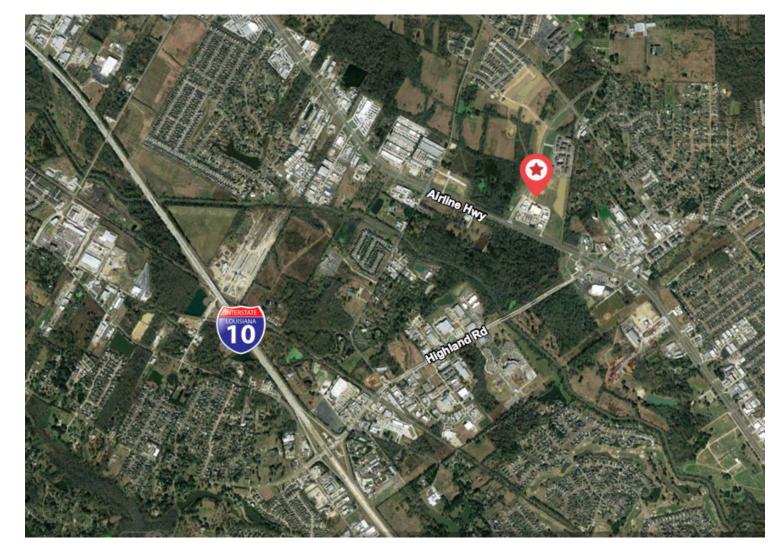

#### **AERIAL LOCATION**

#### LONG FARM VILLAGE, BUILDING #1

- Only One Suite Remaining (See Included Floor Plan): •
  - **3 Large Offices** •
  - **Conference Room**
  - Large Open Work Space
  - Copy/Break/Drafting Room
  - **2 ADA Bathrooms** •
- Located in Long Farm Village Office Park on Antioch Road @ • **Airline Highway**
- Moments away from High Demand Retailers currently operating • in Long Farm Village - Starbuck's, Rouse's, Orange Theory, AT&T, Zaxby's, Five Guys, Wildwood Pizza, Main Squeeze Juice & others