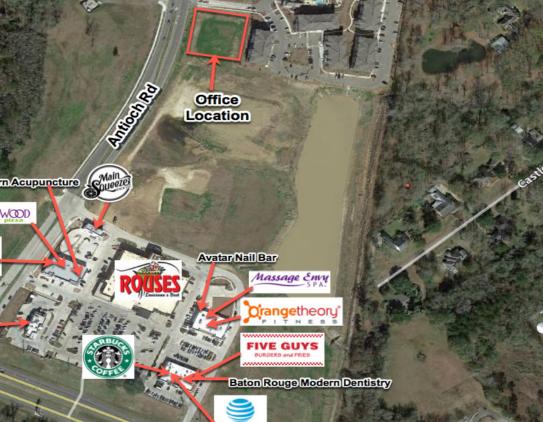

SITE MAP

#### LONG FARM VILLAGE, BUILDING #1

- Only One Suite Remaining (See Included Floor Plan): •
  - **3 Large Offices** •
  - **Conference Room**
  - Large Open Work Space
  - Copy/Break/Drafting Room
  - **2 ADA Bathrooms** •
- Located in Long Farm Village Office Park on Antioch Road @ • **Airline Highway**
- Moments away from High Demand Retailers currently operating • in Long Farm Village - Starbuck's, Rouse's, Orange Theory, AT&T, Zaxby's, Five Guys, Wildwood Pizza, Main Squeeze Juice & others

Building #1 is approximately 6,200 square feet and consist of up to 4 individual office suites ranging from approximately 1,215 - 2,252 square feet.

Building # 1 is located within walking distance

to Long Farm Village's existing retailers - Rouses market, Starbuck's, Zaxby's Chicken, Orange Theory Fitness, Five Guys Burgers, Main Squeeze Juice Company, Wildwood Pizza, AT&T, Massage Envy, Modern Accupunture, Baton Rouge Modern Dentistry. More shopping and dining options will be coming soon.