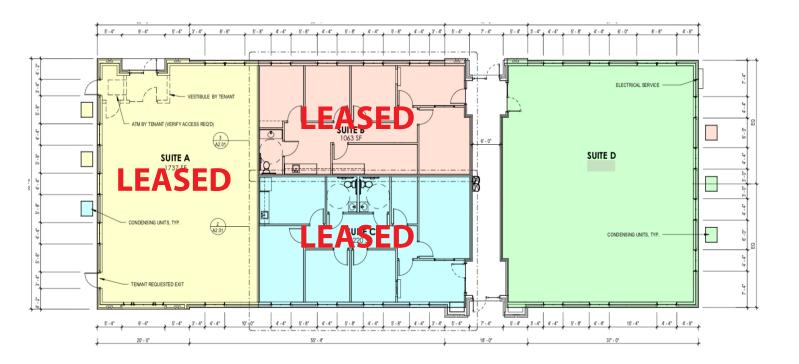

Suite A - 1,700 RSF (LEASED) Suite B - 1,215 RSF (LEASED) Suite C - 1,405 RSF (LEASED) Suite D - 2,252 RSF Lease Rate: \$23.00/RSF, Modified Gross + \$2.00/SF CAM

Ph (225) 769-0405 waterspettit.com 🗧 facebook.com/WatersPettit

Building #1 is approximately 6,200 square feet and consist of up to 4 individual office suites ranging from approximately 1,215 - 2,252 square feet.

Building # 1 is located within walking distance

to Long Farm Village's existing retailers - Rouses market, Starbuck's, Zaxby's Chicken, Orange Theory Fitness, Five Guys Burgers, Main Squeeze Juice Company, Wildwood Pizza, AT&T, Massage Envy, Modern Accupunture, Baton Rouge Modern Dentistry. More shopping and dining options will be coming soon.

#### **SUITE D**

### LONG FARM VILLAGE, BUILDING #1

#### Suite D