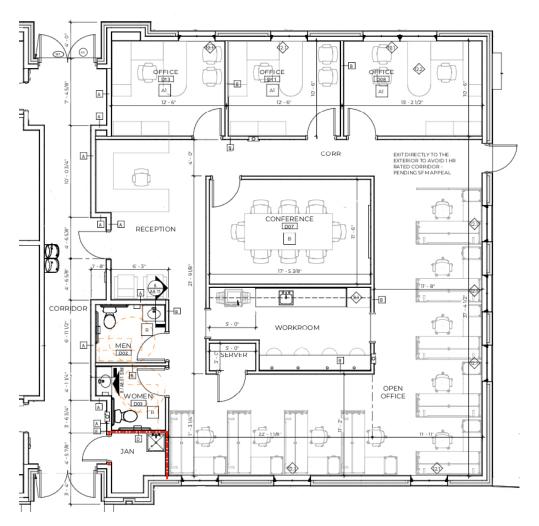

#### LONG FARM VILLAGE, BUILDING #1

- Only One Suite Remaining (See Included Floor Plan): •
  - **3 Large Offices** •
  - **Conference Room**
  - Large Open Work Space
  - Copy/Break/Drafting Room
  - **2 ADA Bathrooms** •
- Located in Long Farm Village Office Park on Antioch Road @ • **Airline Highway**
- Moments away from High Demand Retailers currently operating • in Long Farm Village - Starbuck's, Rouse's, Orange Theory, AT&T, Zaxby's, Five Guys, Wildwood Pizza, Main Squeeze Juice & others

#### **FLOOR PLAN**

### LONG FARM VILLAGE, BUILDING #1